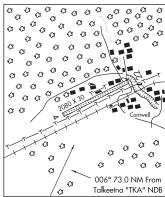

**CANTWELL** (TTW)(PATW) 0 N UTC-9(-8DT) N63°23.47′ W148°57.34′

ANCHORAGE

NOME

1\_41

2190 NOTAM FILE TTW

**RWY 04–22:** 2080X30 (TURF–DIRT) 2% up N

RWY 04: Trees. Rgt tfc.

RWY 22: Road.

SERVICE: FUEL 100LL

AIRPORT REMARKS: Unattended. Rwy cond monitored irregularly,

recommend visual inspection prior to ldg. Fuel for emerg use only. Wind sock lctd off arpt 100+ yards NW side atop a pvt hangar. Rwy subj to turbulent winds, high terrain to the NE, SW apch favored. Rwy 04 rgrs dog-leg apch due to mountainous terrain. Alaska Railroad parallels rwy along south side. Acft reqd to taxi on rwy and avoid use of subdivision road parallel to rwy. Rwy 04 edges and thld marked with orange

reflective cones. Rwy 22 left side slopes down hill and sfc is uneven.

**AIRPORT MANAGER:** 907-768-2143

COMMUNICATIONS: CTAF 122.9

CANTWELL RCO 122.5 (KENAI RADIO)
RADIO AIDS TO NAVIGATION: NOTAM FILE TKA.

**TALKEETNA (H) (H) VORW/DME** 116.2 TKA Chan 109 N62°17.90′ W150°06.32′ 006° 73.0 NM to fld. 568/19E.

VOR unusable:

277°-297° byd 30 NM blo 12,000°

DME unusable:

057°-087° byd 30 NM blo 13,000′

COMM/NAV/WEATHER REMARKS: For a toll free call to Kenai FSS dial 1–866–864–1737. When avbl wx reports hourly only. Wx camera at Summit aprx 10 miles SW.