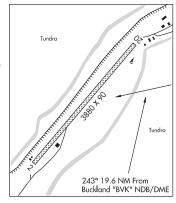

ALASKA 69

**CANDLE 2** (AK75) PVT 0 NE UTC-9(-8DT) N65°54.46′ W161°55.58′

15 NOTAM FILE

RWY 02-20: 3880X90 (GRVL)

RWY 02: Hill.

RWY 20: Ridge.

AIRPORT REMARKS: Unattended. PPR to land call 435–487–9252 or 801–455–5200. Fuel farm located within 20´ of left edge Rwy 20. Dumpster lctd within 20´ of rwy edge Rwy 02 200´ fm thid. Ridges 30–50´ run along both sides of Rwy 02–20. Rwy 02–20 portions of rwy muddy after heavy rain. Rwy has shallow ruts and slight frost

AIRPORT MANAGER: 801-455-5200

RADIO AIDS TO NAVIGATION: NOTAM FILE WLK.

**SELAWIK (H) (H) VORW/DME** 114.2 WLK Chan 89 N66°35.97′ W159°59.45′ 213° 62.8 NM to fld. 11/16E.

COMM/NAV/WEATHER REMARKS: For a LC call to Kotzebue FSS dial 907-442-3310. For a toll free call to Kotzube FSS dial 1-800-478-7460. For a toll free call to Fairbanks FSS dial 1-800-248-6516