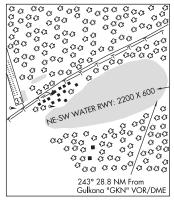

TAZLINA /SMOKEY LAKE SPB (5AK) O E UTC-9(-8DT) N62°03.80′ W146°26.96 **ANCHORAGE** 

**ANCHORAGE** 

NOTAM FILE ENA

WATERWAY NE-SW: 2200X600 (WATER)

SEAPLANE REMARKS: Attended daylight. Tazlina Lodge clsd. Seaplane docks removed. Pvt ramp and hangar lctd southwest of clsd lodge.

AIRPORT MANAGER: 907-822-3061 COMMUNICATIONS: CTAF 122.9

RADIO AIDS TO NAVIGATION: NOTAM FILE GKN.

GULKANA (H) (H) VORW/DME 115.6 GKN Chan 103 N62°09.23 W145°26.84′ 243° 28.8 NM to fld. 1549/17E.

COMM/NAV/WEATHER REMARKS: For a toll free call to Kenai FSS dial 1-866-864-1737.